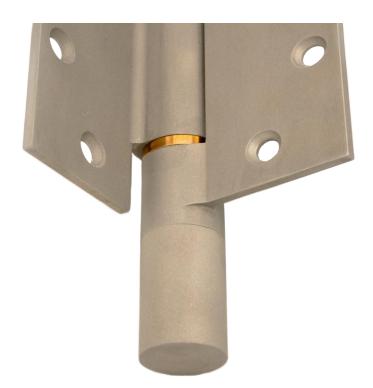

#### Meet Moshun: A new dimension of care.

Moshun is a smart door hinge engineered to control door slams, reduce injuries and restore focus to your space.

#### Moshun is Built to:

- Provide Precision Control:
   Ensure doors close quietly, reducing injuries.
- Integrate Seamlessly:
   Quick installation and compatibility with existing doors.
- Offer Long-term Reliability:
   Durable construction ideal for heavy use.